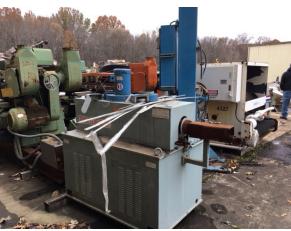

#### **Members - State and National Auctioneers Association** TMA.

CHATTELS: Mattison surface grinder w/ 14" x 60" magnetic chuck - motors, gear boxes, and pumps of all sizes - rolls include pinch and leveling - electrical cabinets - machine shop equip. includes Torit #2 dust collectors

- web winders - PVC applicator - Herr Voss leveler - Heesemann type DBV 1 stroke sanders – Hendrick panel saw – Davis #5 key seater - Coil tipper - conveyor belt & roller type - air sheet for panels – loads of scrap carbon steel, aluminum & stainless – 20+ Panasonic phone system w/ control box – etc.