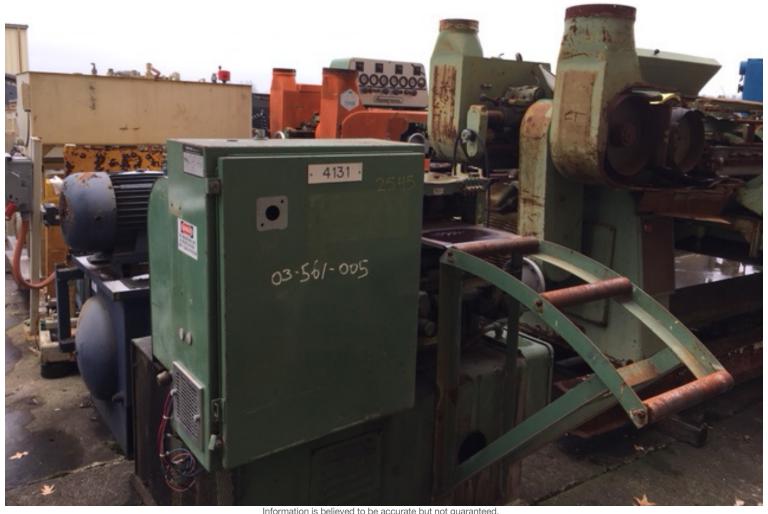

#### **Members - State and National Auctioneers Association** TMA.

CHATTELS: Mattison surface grinder w/ 14" x 60" magnetic chuck - motors, gear boxes, and pumps of all sizes - rolls include pinch and leveling - electrical cabinets - machine shop equip. includes Torit #2 dust collectors

- web winders - PVC applicator - Herr Voss leveler - Heesemann type DBV 1 stroke sanders – Hendrick panel saw – Davis #5 key seater - Coil tipper - conveyor belt & roller type - air sheet for panels – loads of scrap carbon steel, aluminum & stainless – 20+ Panasonic phone system w/ control box – etc.